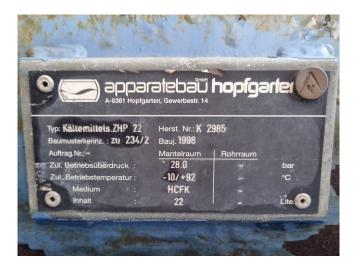

#### Used Copeland ZR90K3E-TWDN-551

Used Copeland ZR90K3E-TWDN-551 condensing unit on Freon. Complete with a Apparatebau Hopfgarten ZHP 22 liquid receiver with a volume of 22 liters, condenser with 3 fans - diameter 400 mm, pressure safety switches, liquid line filter drier, sight glass and control panel. The compressor has a 20,9 m³/h at 50 Hz and 25,2 m³/h at 60 Hz.