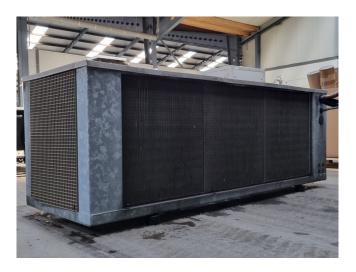

#### Used Copeland ZR90K3E-TWDN-551

Used Copeland ZR90K3E-TWDN-551 condensing unit on Freon. Complete with a Apparatebau Hopfgarten ZHP 22 liquid receiver with a volume of 22 liters, condenser with 3 fans - diameter 400 mm, pressure safety switches, liquid line filter drier, sight glass and control panel. The compressor has a 20,9 m³/h at 50 Hz and 25,2 m³/h at 60 Hz.