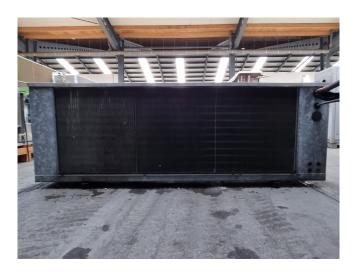

#### Used Copeland ZR90K3E-TWDN-551

Used Copeland ZR90K3E-TWDN-551 condensing unit on Freon. Complete with a Apparatebau Hopfgarten ZHP 22 liquid receiver with a volume of 22 liters, condenser with 3 fans - diameter 400 mm, pressure safety switches, liquid line filter drier, sight glass and control panel. The compressor has a 20,9 m³/h at 50 Hz and 25,2 m³/h at 60 Hz.