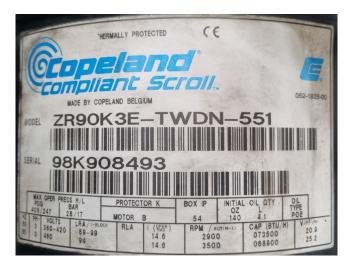

## Copeland ZR90K3E-TWDN-551

## **Specifications**

| Brand                    | Copeland                  |
|--------------------------|---------------------------|
| Туре                     | ZR90K3E-TWDN-551          |
| Refrigerant              | Freon                     |
| kW at +10°C/+40°C        | 25,8*                     |
| kW at 0°C/+40°C          | 17,3*                     |
| kW at -5°C/+40°C         | 14,0*                     |
| kW at -10°C/+40°C        | 11,1*                     |
| kW at -20°C/+40°C        | 6,5*                      |
| On steel base frame      | /                         |
| Pressure safety switches | /                         |
| Hp/Lp/Op                 |                           |
| Liquid receiver          | ✓                         |
| Liquid receiver ltr.     | 22 I                      |
| Liquid line filter drier | ✓                         |
| Sight Glass              | <b>/</b>                  |
| Control panel            | ✓                         |
| m3 / h                   | 50 Hz - 20,9 m³/h / 60 Hz |
|                          | - 25,2 m³/h               |
| Remarks                  | *Capacity based on        |
|                          | refrigerant R407C,        |
|                          | evaporation: -10°C,       |
|                          | condensation: 45°C,       |
|                          | superheating: 10K,        |
|                          | subcooling: 0°C.          |
| Condensing Unit          | ✓                         |
| Sizes                    | 2050x700x750 mm           |
|                          | (LxWxH)                   |
|                          |                           |

#### Used Copeland ZR90K3E-TWDN-551

Used Copeland ZR90K3E-TWDN-551 condensing unit on Freon. Complete with a Apparatebau Hopfgarten ZHP 22 liquid receiver with a volume of 22 liters, condenser with 3 fans - diameter 400 mm, pressure safety switches, liquid line filter drier, sight glass and control panel. The compressor has a 20,9 m³/h at 50 Hz and 25,2 m³/h at 60 Hz.