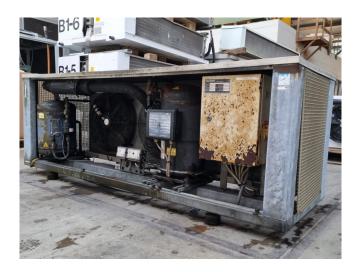

#### Used Copeland ZR90K3E-TWDN-551

Used Copeland ZR90K3E-TWDN-551 condensing unit on Freon. Complete with a Apparatebau Hopfgarten ZHP 22 liquid receiver with a volume of 22 liters, condenser with 3 fans - diameter 400 mm, pressure safety switches, liquid line filter drier, sight glass and control panel. The compressor has a 20,9 m³/h at 50 Hz and 25,2 m³/h at 60 Hz.