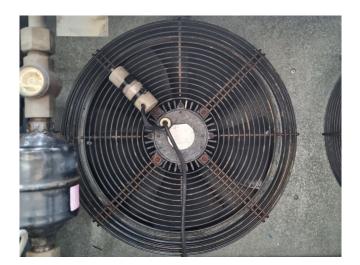

#### Used Copeland ZR90K3E-TWDN-551

Used Copeland ZR90K3E-TWDN-551 condensing unit on Freon. Complete with a Apparatebau Hopfgarten ZHP 22 liquid receiver with a volume of 22 liters, condenser with 3 fans - diameter 400 mm, pressure safety switches, liquid line filter drier, sight glass and control panel. The compressor has a 20,9 m³/h at 50 Hz and 25,2 m³/h at 60 Hz.