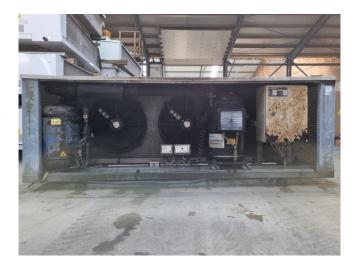

#### Used Copeland ZR90K3E-TWDN-551

Used Copeland ZR90K3E-TWDN-551 condensing unit on Freon. Complete with a Apparatebau Hopfgarten ZHP 22 liquid receiver with a volume of 22 liters, condenser with 3 fans - diameter 400 mm, pressure safety switches, liquid line filter drier, sight glass and control panel. The compressor has a 20,9 m³/h at 50 Hz and 25,2 m³/h at 60 Hz.