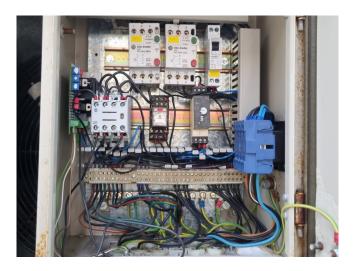

#### Used Copeland ZR90K3E-TWDN-551

Used Copeland ZR90K3E-TWDN-551 condensing unit on Freon. Complete with a Apparatebau Hopfgarten ZHP 22 liquid receiver with a volume of 22 liters, condenser with 3 fans - diameter 400 mm, pressure safety switches, liquid line filter drier, sight glass and control panel. The compressor has a 20,9 m³/h at 50 Hz and 25,2 m³/h at 60 Hz.