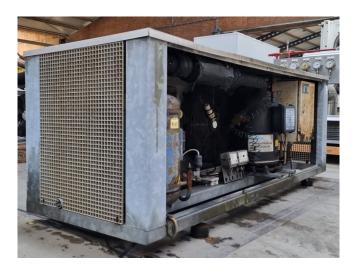

#### Used Copeland ZR90K3E-TWDN-551

Used Copeland ZR90K3E-TWDN-551 condensing unit on Freon. Complete with a Apparatebau Hopfgarten ZHP 22 liquid receiver with a volume of 22 liters, condenser with 3 fans - diameter 400 mm, pressure safety switches, liquid line filter drier, sight glass and control panel. The compressor has a 20,9 m³/h at 50 Hz and 25,2 m³/h at 60 Hz.