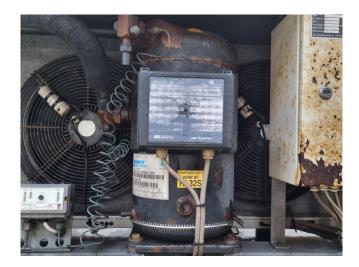

#### Used Copeland ZR90K3E-TWDN-551

Used Copeland ZR90K3E-TWDN-551 condensing unit on Freon. Complete with a Apparatebau Hopfgarten ZHP 22 liquid receiver with a volume of 22 liters, condenser with 3 fans - diameter 400 mm, pressure safety switches, liquid line filter drier, sight glass and control panel. The compressor has a 20,9 m³/h at 50 Hz and 25,2 m³/h at 60 Hz.