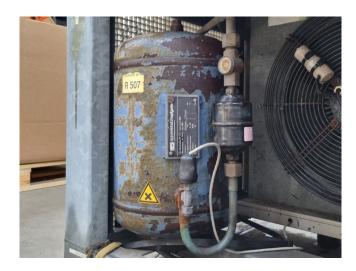

#### Used Copeland ZR90K3E-TWDN-551

Used Copeland ZR90K3E-TWDN-551 condensing unit on Freon. Complete with a Apparatebau Hopfgarten ZHP 22 liquid receiver with a volume of 22 liters, condenser with 3 fans - diameter 400 mm, pressure safety switches, liquid line filter drier, sight glass and control panel. The compressor has a 20,9 m³/h at 50 Hz and 25,2 m³/h at 60 Hz.